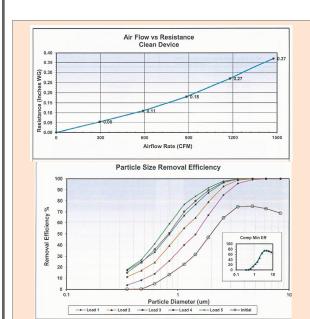

## **Performance Data**

| Rating                | MERV 8 @ 1496CFM |  |  |
|-----------------------|------------------|--|--|
| Dust Holding Capacity | 211 grams        |  |  |
| Initial Resistance    | .27 in w.g.      |  |  |
| Final Resistance      | 1.0 in w.g.      |  |  |