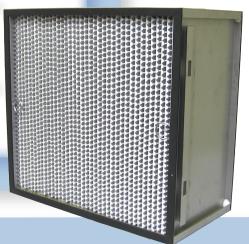

## PANEL FILTER MODEL PF2212020

FAA FILTERS • 200 WESTSHORE BLVD • NEWARK, NY • 14513 • 800.265.8943

- As a standard in the compressor intake industry, this panel has provided complete protection for twenty years.
- Provides lower pressure drop, greater dust holding capacity, and longer life than the competition.

## **DESIGN SPECIFICATIONS PF2212020**

| SIZE                 | Nominal 24" x 24" x 11 1/2"                                                                     |
|----------------------|-------------------------------------------------------------------------------------------------|
| WEIGHT               | 30 lbs                                                                                          |
| FILTER MEDIA         | Water proof microglass fiber for higher efficiency filtration and extended service life.        |
| FILTER MEDIA<br>AREA | 134 sq. ft                                                                                      |
| FILTER<br>EFFICIENCY | 99.97% of 2 Micron                                                                              |
| DIRT HOLDING         | 1135 Grams of ISO Medium test dust at 2500 CFM.                                                 |
| CHANGE OUT           | 4" w.c.                                                                                         |
| COLLAPSE<br>STRENGTH | >25" w.c.                                                                                       |
| FRAME                | Galvaneal steel                                                                                 |
| SPACERS              | Corrugated aluminum between each media pleat to maintain pleat opening and lower pressure drop. |
| SEALANT              | Meia pack encapsulated top and bottom, with adhesive on sides.                                  |
| REMOVAL RINGS        | Corrosion resistant rings on each side of panel for ease of removal                             |
| CLEANABILITY         | Not cleanable                                                                                   |