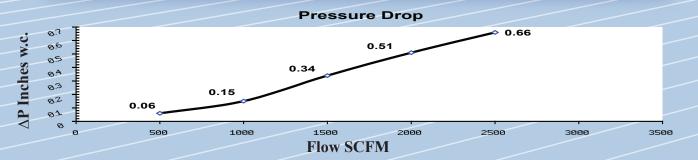

## **DESIGN SPECIFICATIONS PF2212020**

| SIZE                 | Nominal 24" x 24" x 11 1/2"                                                                     |
|----------------------|-------------------------------------------------------------------------------------------------|
| WEIGHT               | 30 lbs                                                                                          |
| FILTER MEDIA         | Water proof microglass fiber for higher efficiency filtration and extended service life.        |
| FILTER MEDIA<br>AREA | 134 sq. ft                                                                                      |
| FILTER<br>EFFICIENCY | 99.97% of 2 Micron                                                                              |
| DIRT HOLDING         | 1135 Grams of ISO Medium test dust at 2500 CFM.                                                 |
| CHANGE OUT           | 4" w.c.                                                                                         |
| COLLAPSE<br>STRENGTH | >25" w.c.                                                                                       |
| FRAME                | Galvaneal steel                                                                                 |
| SPACERS              | Corrugated aluminum between each media pleat to maintain pleat opening and lower pressure drop. |
| SEALANT              | Meia pack encapsulated top and bottom, with adhesive on sides.                                  |
| REMOVAL RINGS        | Corrosion resistant rings on each side of panel for ease of removal                             |
| CLEANABILITY         | Not cleanable                                                                                   |