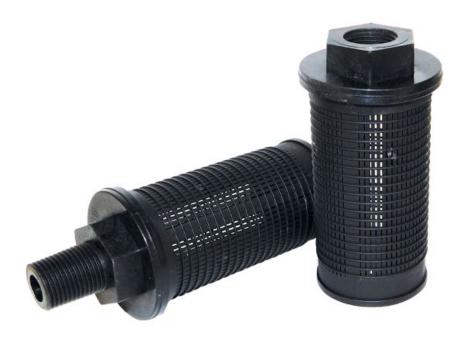

## **All Nylon Suction Strainers**

#### **Benefits**

- Used in areas where stainless steel or metal strainers corrode or contaminate
- Used in applications processing water, de-ionized water, salt water, chemicals or coolants
- Economical and easy to dispose of saving time and money

#### **Features**

- Both male and female connections
- Heavy duty nylon molded
- 30-mesh nylon strainer
- 8 different sizes to choose from