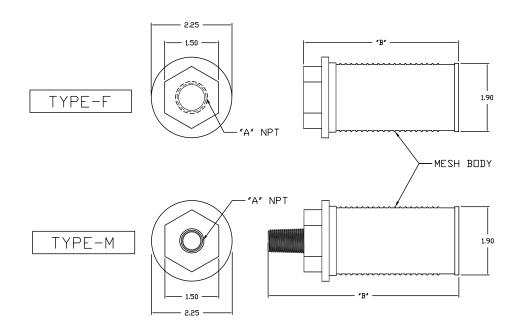

# **All Nylon Suction Strainers**

| Part<br>Number                                       | GPM | "A"<br>NPT Size | "B"<br>Height | Connector End<br>Diameter | Bottom<br>Diameter | Hex<br>Diameter |
|------------------------------------------------------|-----|-----------------|---------------|---------------------------|--------------------|-----------------|
| AP-3-1/8-F-30                                        | 3   | 1/8             | 4.31          | 2.25                      | 1.90               | 1.50            |
| AP-3-1/4-F-30                                        | 3   | 1/4             | 4.31          | 2.25                      | 1.90               | 1.50            |
| AP-3-3/8-F-30                                        | 3   | 3/8             | 4.31          | 2.25                      | 1.90               | 1.50            |
| AP-3-1/2-F-30                                        | 3   | 1/2             | 4.31          | 2.25                      | 1.90               | 1.50            |
| AP-3-3/4-F-30                                        | 3   | 3/4             | 4.31          | 2.25                      | 1.90               | 1.50            |
| AP-3-3/8-M-30                                        | 3   | 3/8             | 5.31          | 2.25                      | 1.90               | 1.50            |
| AP-3-1/2-M-30                                        | 3   | 1/2             | 5.31          | 2.25                      | 1.90               | 1.50            |
| AP-3-3/4-M-30                                        | 3   | 3/4             | 5.31          | 2.25                      | 1.90               | 1.50            |
| All dimensions are in inches and for reference only. |     |                 |               |                           |                    |                 |